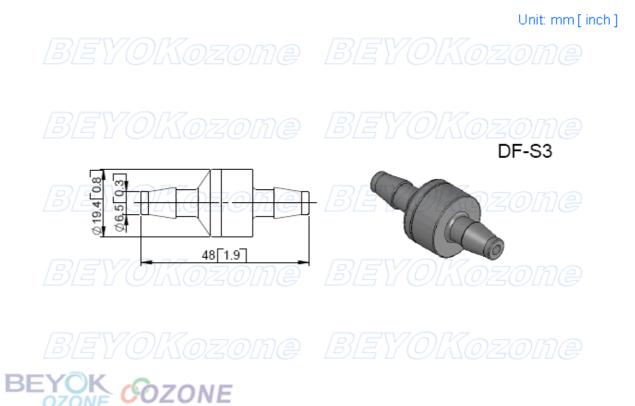

Accessory & Part

Construction Material:PVDF body, PTFE diaphragmMaximum Pressure:140 Kpa (20 PSI)Crack Pressures:3.5 Kpa (0.5 PSI)Air Inlet Dia:0.3-in (6.5 mm)Air Outlet Dia:0.3-in (6.5 mm)Dimension:1.9" x 0.8" (48x19 mm)Net Weight:0.022 lb (10g)

## Size View: