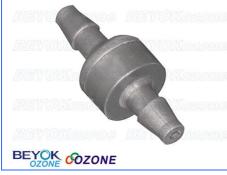

The ozone check valves are an important component in preventing damage to the ozone generator. BEYOKozone valve assemblies are designed to be used in conjunction with the ozone generators to avoid back flow.