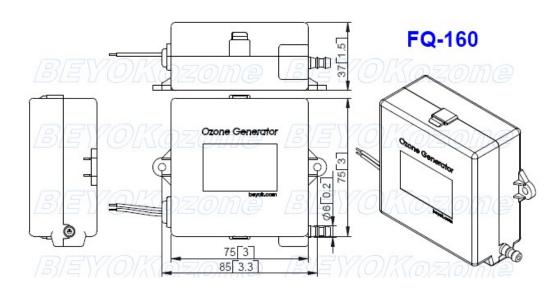

## Size View:

# Ozone Generator Cell FQ-160

Ozone Output:50-100 mg/hr @ airPump Output:1-2 L/min, >10 KpaOzone Generating MethodCorona DischargeElectrical:AC220V-AC110V-DC24V-DC12V,<br/>5WOzone Outlet Connection:Φ 6mm pagoda jointCase:PlasticAccessory:Hose +Air stone (Optional)Dimension(LxWxH):3.0"\*3.0"\*1.5" (75 \* 75 \* 37 mm)Net Weight:-kg