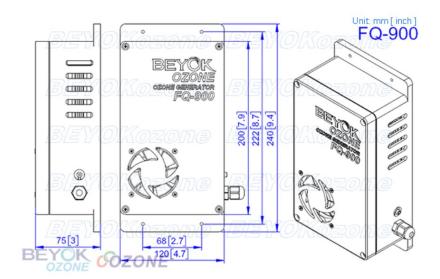

# **Ozone Generator Cell FQ-900** Ozone Output: 500-1000 mg/hr @ air Pump Output: 5-10 L/min, >10 KPa Ozone Generating Method Corona Discharge Electrical: AC220V-AC110V, 30W Ozone Outlet Connection: Φ 6mm pagoda joint Case: Plastic Accessory: Hose +Air stone (Optional) Dimension(LxWxH): 7.9"\*4.7"\*3.0" (200\* 120 \* 75 mm) Installation Dimension(LxW): 8.7"\*2.7" (222\*68 mm) Net Weight: -kg BEYOK GOZO

## Size View: