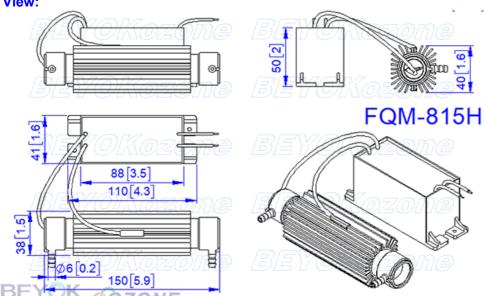

# **FQM-815H** Ozone Generator Cell Ozone Output: 400-800 mg/hr @ air External gas source: 5-10L/min@air; 1-2L/min@oxygen Ozone Generating Method Corona Discharge Electrical: AC220V-AC110V-AC24V-DC12V, 30W Ozone Outlet Connection: $\Phi$ 6mm pagoda joint Case: Plastic Accessory: Hose +Air stone (Optional) $\label{eq:discrete_discrete_discrete_discrete_discrete_discrete_discrete_discrete_discrete_discrete_discrete_discrete_discrete_discrete_discrete_discrete_discrete_discrete_discrete_discrete_discrete_discrete_discrete_discrete_discrete_discrete_discrete_discrete_discrete_discrete_discrete_discrete_discrete_discrete_discrete_discrete_discrete_discrete_discrete_discrete_discrete_discrete_discrete_discrete_discrete_discrete_discrete_discrete_discrete_discrete_discrete_discrete_discrete_discrete_discrete_discrete_discrete_discrete_discrete_discrete_discrete_discrete_discrete_discrete_discrete_discrete_discrete_discrete_discrete_discrete_discrete_discrete_discrete_discrete_discrete_discrete_discrete_discrete_discrete_discrete_discrete_discrete_discrete_discrete_discrete_discrete_discrete_discrete_discrete_discrete_discrete_discrete_discrete_discrete_discrete_discrete_discrete_discrete_discrete_discrete_discrete_discrete_discrete_discrete_discrete_discrete_discrete_discrete_discrete_discrete_discrete_discrete_discrete_discrete_discrete_discrete_discrete_discrete_discrete_discrete_discrete_discrete_discrete_discrete_discrete_discrete_discrete_discrete_discrete_discrete_discrete_discrete_discrete_discrete_discrete_discrete_discrete_discrete_discrete_discrete_discrete_discrete_discrete_discrete_discrete_discrete_discrete_discrete_discrete_discrete_discrete_discrete_discrete_discrete_discrete_discrete_discrete_discrete_discrete_discrete_discrete_discrete_discrete_discrete_discrete_discrete_discrete_discrete_discrete_discrete_discrete_discrete_discrete_discrete_discrete_discrete_discrete_discrete_discrete_discrete_discrete_discrete_discrete_discrete_discrete_discrete_discrete_discrete_discrete_discrete_discrete_discrete_discrete_discrete_discrete_discrete_discrete_discrete_discrete_discrete_discrete_discrete_discrete_discrete_discrete_discrete_discrete_discrete_discrete_discrete_discrete_discrete_discrete_discrete_discrete_discrete_discrete_discrete_discrete_discrete_discrete_discrete_discrete_discrete_discrete_discrete_$ Installation Dimension(LxW): 5.2"(132 mm) Net Weight: - kg BEYOK COZONE

## **Size View:**