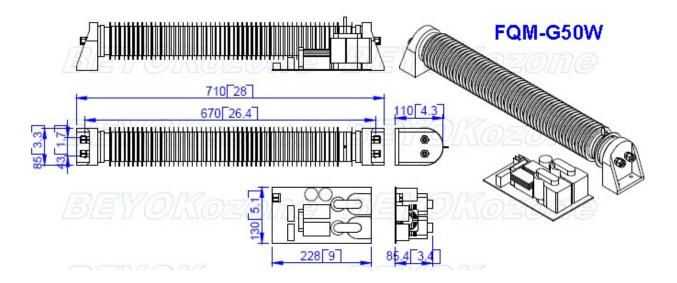

# Ozone Generator Cell FQM-G50W

| BISISSION CONTRACTOR OF CONTRA | Ozone Output:                | 30-50g/hr@10Lpm O2                                               |
|--------------------------------------------------------------------------------------------------------------------------------------------------------------------------------------------------------------------------------------------------------------------------------------------------------------------------------------------------------------------------------------------------------------------------------------------------------------------------------------------------------------------------------------------------------------------------------------------------------------------------------------------------------------------------------------------------------------------------------------------------------------------------------------------------------------------------------------------------------------------------------------------------------------------------------------------------------------------------------------------------------------------------------------------------------------------------------------------------------------------------------------------------------------------------------------------------------------------------------------------------------------------------------------------------------------------------------------------------------------------------------------------------------------------------------------------------------------------------------------------------------------------------------------------------------------------------------------------------------------------------------------------------------------------------------------------------------------------------------------------------------------------------------------------------------------------------------------------------------------------------------------------------------------------------------------------------------------------------------------------------------------------------------------------------------------------------------------------------------------------------------|------------------------------|------------------------------------------------------------------|
|                                                                                                                                                                                                                                                                                                                                                                                                                                                                                                                                                                                                                                                                                                                                                                                                                                                                                                                                                                                                                                                                                                                                                                                                                                                                                                                                                                                                                                                                                                                                                                                                                                                                                                                                                                                                                                                                                                                                                                                                                                                                                                                                | Ozone Generating Method      | Corona Discharge                                                 |
|                                                                                                                                                                                                                                                                                                                                                                                                                                                                                                                                                                                                                                                                                                                                                                                                                                                                                                                                                                                                                                                                                                                                                                                                                                                                                                                                                                                                                                                                                                                                                                                                                                                                                                                                                                                                                                                                                                                                                                                                                                                                                                                                | Electrical:                  | AC220V-AC110V, MAX600W                                           |
|                                                                                                                                                                                                                                                                                                                                                                                                                                                                                                                                                                                                                                                                                                                                                                                                                                                                                                                                                                                                                                                                                                                                                                                                                                                                                                                                                                                                                                                                                                                                                                                                                                                                                                                                                                                                                                                                                                                                                                                                                                                                                                                                | Ozone Output Connection:     | 3/8-inch Plastic joint                                           |
|                                                                                                                                                                                                                                                                                                                                                                                                                                                                                                                                                                                                                                                                                                                                                                                                                                                                                                                                                                                                                                                                                                                                                                                                                                                                                                                                                                                                                                                                                                                                                                                                                                                                                                                                                                                                                                                                                                                                                                                                                                                                                                                                | Accessory:                   | Hose +Air stone (Optional)                                       |
|                                                                                                                                                                                                                                                                                                                                                                                                                                                                                                                                                                                                                                                                                                                                                                                                                                                                                                                                                                                                                                                                                                                                                                                                                                                                                                                                                                                                                                                                                                                                                                                                                                                                                                                                                                                                                                                                                                                                                                                                                                                                                                                                | Cooling Water:               | 3L/min, 68°F, 0.15MPa                                            |
|                                                                                                                                                                                                                                                                                                                                                                                                                                                                                                                                                                                                                                                                                                                                                                                                                                                                                                                                                                                                                                                                                                                                                                                                                                                                                                                                                                                                                                                                                                                                                                                                                                                                                                                                                                                                                                                                                                                                                                                                                                                                                                                                | Ozone Control                | 50-100% adjustable                                               |
|                                                                                                                                                                                                                                                                                                                                                                                                                                                                                                                                                                                                                                                                                                                                                                                                                                                                                                                                                                                                                                                                                                                                                                                                                                                                                                                                                                                                                                                                                                                                                                                                                                                                                                                                                                                                                                                                                                                                                                                                                                                                                                                                | Dimension(LxWxH):            | 28.0"*3.4"*4.3"(710*87*111 mm);<br>9.8"*5.4"*2.9"(249*138*73 mm) |
|                                                                                                                                                                                                                                                                                                                                                                                                                                                                                                                                                                                                                                                                                                                                                                                                                                                                                                                                                                                                                                                                                                                                                                                                                                                                                                                                                                                                                                                                                                                                                                                                                                                                                                                                                                                                                                                                                                                                                                                                                                                                                                                                | Installation Dimension(LxW): | 26.3"*1.7"(670*43 mm);<br>8.2"*4.6"(210*115 mm)                  |
| BEYOK OZONE                                                                                                                                                                                                                                                                                                                                                                                                                                                                                                                                                                                                                                                                                                                                                                                                                                                                                                                                                                                                                                                                                                                                                                                                                                                                                                                                                                                                                                                                                                                                                                                                                                                                                                                                                                                                                                                                                                                                                                                                                                                                                                                    | Net Weight:                  | - kg                                                             |