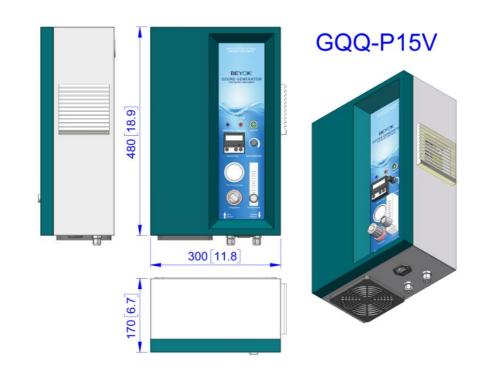

# Wall Mounted Ozone Generator GQO-P15V

Ozone Output:20 g/hr@5Lpm O2 externalOzone Generating Method:Corona DischargeElectrical:220V/50Hz-120V/60Hz, 180WGas Source Input:Connect to external gas sourceControl:Outside connect to system control boardCooling Method:Air cooledInlet & Outlet Connection:0.3"\*0.2"(8\*6mm)Stainless steelCase:MetalDimension(LxWxH):11.8" \*6.7" \*18.9" (300\*170\*480 mm)Net Weight:-lbs (- kg)Adapted swimming pool:300m3

### Size View: