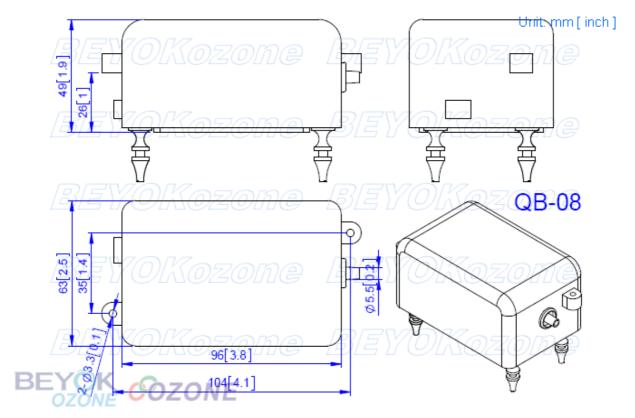

Pump Body: Plastic Outlet & Inlet Dia: 1/4" (6 mm)

Electrical Connections: 1-ft (300 mm) Insulated wire pair

Noise Level: 50 dB unconnected

Dimension (LxWxH): 3.8" \* 2.5" \* 1.9" (98\*65\*54 mm)

Net Weight: 0.88 lb (0.4 kg)

## Size View: