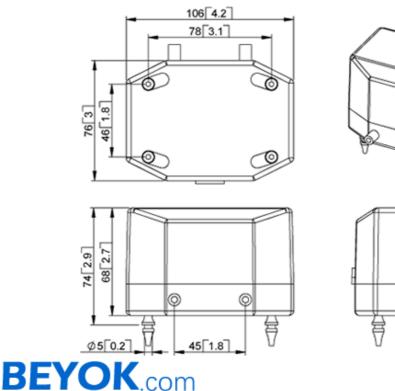

Pump Body: Aluminum Outlet & Inlet Dia: 0.3" (7.6 mm)

Electrical Connections: 1-ft (300 mm) Insulated wire pair

Noise Level: 50 dB unconnected

Dimension (LxWxH): 4.2" x 3" x 2.9" (106x76x74 mm)

Net Weight: 1.4-lb (0.62 kg)

## **Size View:**

**QBF-15** 