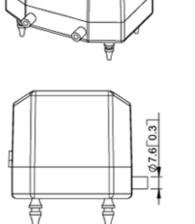

Pump Body: Aluminum Outlet & Inlet Dia: 0.3" (7.6 mm)

Electrical Connections: 1-ft (300 mm) Insulated wire pair

Noise Level: 50 dB unconnected

Dimension (LxWxH): 4.2" x 3" x 2.9" (106x76x74 mm)

Net Weight: 1.4-lb (0.62 kg)

## **Size View:**

**QBF-15** 