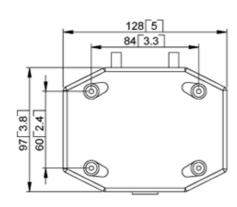

| Mini Pump QB-F30 |                            |                                   |
|------------------|----------------------------|-----------------------------------|
| BEYOK            | Air Output:                | 50~60 SCFH (25~30 lpm)            |
|                  | Pump Pressure:             | 4.5 PSI (30 KPa)                  |
|                  | Power Requirement:         | 220V/50Hz, 120V/60Hz available    |
|                  | Power Consumption:         | 20 W                              |
|                  | Pump Design:               | Double diaphragm, duckbill valves |
|                  | Pump Body:                 | Aluminum                          |
|                  | Outlet & Inlet Dia:        | 0.3" (7.6 mm)                     |
|                  | Electrical<br>Connections: | 1-ft (300 mm) Insulated wire pair |
|                  | Noise Level:               | 50 dB unconnected                 |
|                  | Dimension (LxWxH):         | 5" x 3.8" x 3.4" (128x97x87 mm)   |
|                  | Net Weight:                | 3.3-lb (1.5kg)                    |
| 百悦康☆☆☆☆☆         |                            |                                   |

## Size View:

Unit: mm [ inch ]