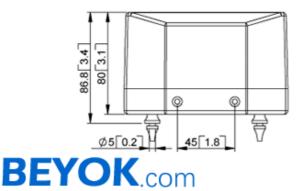

| Mini Pump QB-F30 |                            |                                   |
|------------------|----------------------------|-----------------------------------|
| BEYOK            | Air Output:                | 50~60 SCFH (25~30 lpm)            |
|                  | Pump Pressure:             | 4.5 PSI (30 KPa)                  |
|                  | Power Requirement:         | 220V/50Hz, 120V/60Hz available    |
|                  | Power Consumption:         | 20 W                              |
|                  | Pump Design:               | Double diaphragm, duckbill valves |
|                  | Pump Body:                 | Aluminum                          |
|                  | Outlet & Inlet Dia:        | 0.3" (7.6 mm)                     |
|                  | Electrical<br>Connections: | 1-ft (300 mm) Insulated wire pair |
|                  | Noise Level:               | 50 dB unconnected                 |
|                  | Dimension (LxWxH):         | 5" x 3.8" x 3.4" (128x97x87 mm)   |
|                  | Net Weight:                | 3.3-lb (1.5kg)                    |
| 百悦康☆☆☆☆☆         |                            |                                   |

## Size View:

Unit: mm [ inch ]