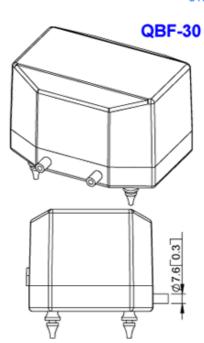

| Mini Pump QB-F30 |                            |                                   |
|------------------|----------------------------|-----------------------------------|
| BEYOK            | Air Output:                | 50~60 SCFH (25~30 lpm)            |
|                  | Pump Pressure:             | 4.5 PSI (30 KPa)                  |
|                  | Power Requirement:         | 220V/50Hz, 120V/60Hz available    |
|                  | Power Consumption:         | 20 W                              |
|                  | Pump Design:               | Double diaphragm, duckbill valves |
|                  | Pump Body:                 | Aluminum                          |
|                  | Outlet & Inlet Dia:        | 0.3" (7.6 mm)                     |
|                  | Electrical<br>Connections: | 1-ft (300 mm) Insulated wire pair |
|                  | Noise Level:               | 50 dB unconnected                 |
|                  | Dimension (LxWxH):         | 5" x 3.8" x 3.4" (128x97x87 mm)   |
|                  | Net Weight:                | 3.3-lb (1.5kg)                    |
| 百悦康☆☆☆☆☆         |                            |                                   |

## Size View:

Unit: mm [ inch ]